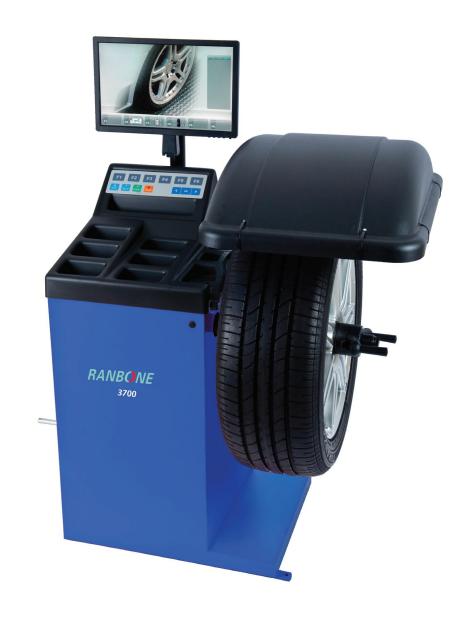

## 3700 Wheel balancer

## **High Performance in Compact Design**

The perfect solution for your garages.

## RPM Real Plane Measurement Technology

The RANBONE 3700 is a professional video balancer for car, light truck and motorcycle wheels. A perfect solution for garages that want to optimise the working space. Equipped with semi automatic data entry (SAPE) for the distance machine/rim and rim diameter, which saves time and avoid mistakes caused by manual operation and cumbersome calipers.

The RANBONE 3700 is balancer is equipped with 19" monitor and a user friendly graphical interface with pictorials, making

this balancer extremely easy to use. Adhesive weights can be hidden behind adjacent spokes of alloy rims.

With the optimisation mode, difficult balancing can be easily done on wheel with highly unmatched rim and tire.

The wheel balancer comes with membrane metal buttons for quick, easy and durable balancer accuracy. The

software built-in with self-diagnostic program which minimises the maintenance required. The machine also features textured

surface finish which provide more durable and lasting usage.

With optional accessories: motorcycle adaptor

| Technical Data         |                                    |
|------------------------|------------------------------------|
| Resolution             | 1g                                 |
| Measuring speed        | 200 rpm                            |
| Measuring time         | 6 - 10 s                           |
| Rim width (Dynamic)    | 1" - 16" (3" - 16")                |
| Maximum wheel width    | 500 mm (400 mm with wheel guard)   |
| Rim diameter           | 12" - 22"                          |
| Maximum wheel diameter | 1,016 mm (880 mm with wheel guard) |
| Data entry             | 2D SAPE                            |
| Maximum wheel weight   | 65 kg                              |
| Power supply           | 220 - 240V, 1Ph, 50/60 Hz          |